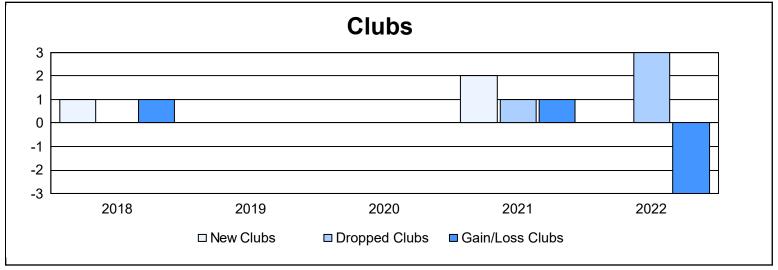

District 300B1 As of June 2022 Cumulative

| Year      | New<br>Clubs | Dropped<br>Clubs | Gain/<br>Loss<br>Clubs | New<br>Members | Charter<br>Members | Reinstate<br>Members | Transfer<br>Members | Total<br>Member<br>Added | Total<br>Members<br>Dropped | Gain/<br>Loss<br>Members |
|-----------|--------------|------------------|------------------------|----------------|--------------------|----------------------|---------------------|--------------------------|-----------------------------|--------------------------|
| 2017-2018 | 1            | 0                | 1                      | 298            | 49                 | 49                   | 10                  | 406                      | 844                         | -438                     |
| 2018-2019 | 0            | 0                | 0                      | 341            | 1                  | 34                   | 4                   | 380                      | 363                         | 17                       |
| 2019-2020 | 0            | 0                | 0                      | 164            | 0                  | 18                   | 4                   | 186                      | 241                         | -55                      |
| 2020-2021 | 2            | 1                | 1                      | 319            | 62                 | 18                   | 5                   | 404                      | 487                         | -83                      |
| 2021-2022 | 0            | 3                | -3                     | 332            | 9                  | 63                   | 10                  | 414                      | 393                         | 21                       |
| Average   | 1            | 1                | 0                      | 291            | 24                 | 36                   | 7                   | 358                      | 466                         | -108                     |